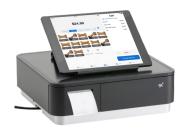

### In your store

Easy and secure payments in a countertop retail setting.

- Works with any iOS or Android device
- Receipt printers, cash drawers, and tablet stands available
- Create favorites pages for faster checkout