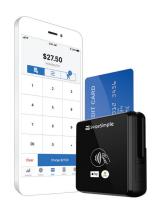

#### On the go

SwipeSimple is the best mobile payment acceptance experience for small businesses. Accept secure payments with any iOS or Android device.

- Easy-to-use technology to accept EMV Quick Chip, contactless or magnetic stripe payments anywhere
- Offline mode: Accept payments when a wireless connection isn't available
- Works with most iOS and Android phones and tablets