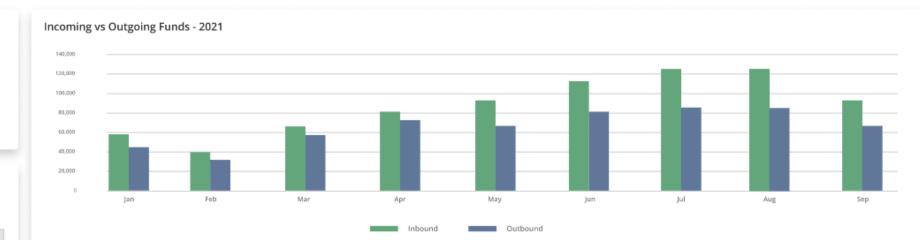

Transactions

Outbound Inbound

| DATE       | PAYEE       | AMOUNT   | PAYMENT TYPE | REFERENCE     | STATUS      |
|------------|-------------|----------|--------------|---------------|-------------|
| 10/21/2021 | BasicOne    | 689.00   | Check        | 10754         | Outstanding |
| 10/21/2021 | Cables R Us | 825.00   | ACH          | 4562589870003 | In Process  |
| 10/14/2021 | Cables R Us | 732.00   | ACH          | 4562589870002 | Settled     |
| 10/14/2021 | BasicOne    | 1,245.00 | ACH          | 4562589870001 | Settled     |
| 10/14/2021 | XiTwo       | 459.00   | Check        | 10753         | Outstanding |
| 10/14/2021 | Sim Co      | 371.00   | Check        | 10752         | Settled     |
| 10/14/2021 | XiTwo       | 264.00   | Check        | 10751         | Settled     |