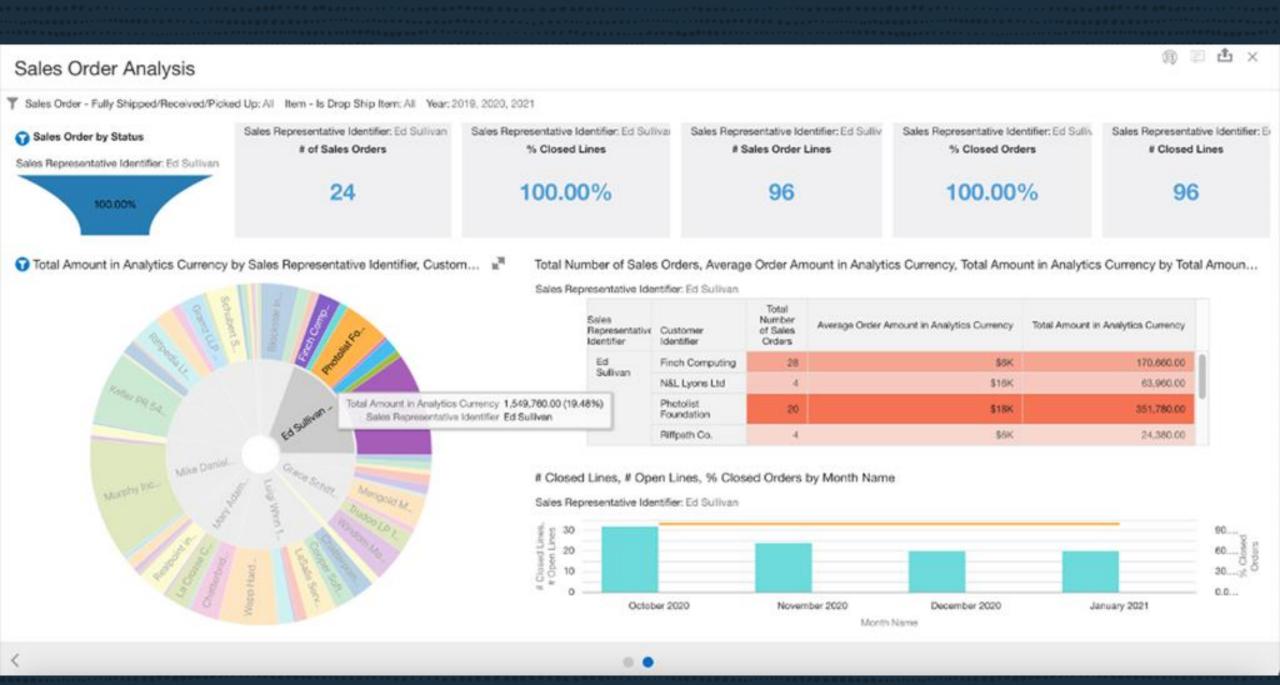

## **Copy to Account Feature**

- Copy to Account is an administrator tool that copies a custom object between your accounts.
- Use Copy to Account to select a target account, choose dependencies, select record instances to include, then preview and deploy your custom record.
- Supported by SDF
- **Examples**: Saved Searches, Custom Fields, Reports
- Use the "Copy to Account" link found in "Edit" mode
- SuiteAnswers Copy to Account Overview