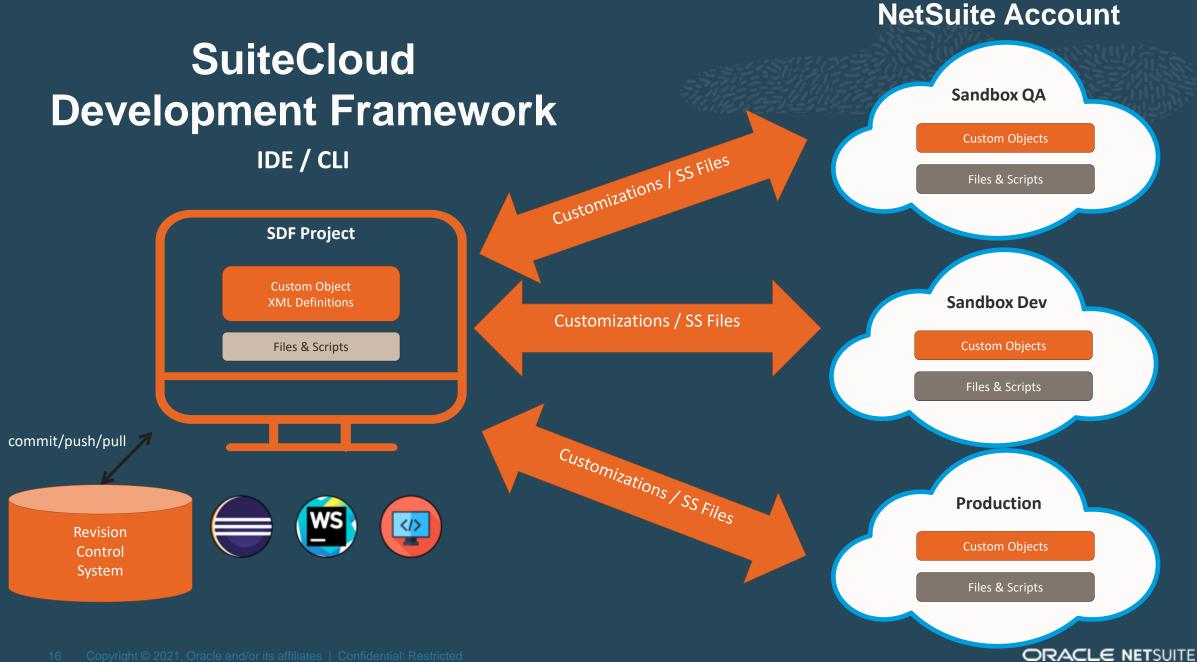

## The Admin's Guide to Customizations and the <u>SuiteCloud Development Framework</u>

Summarized / Edited by Amie Minton

Original Presentation by: Phil Cutler Software Architect SuiteSuccess

## Key Takeaways

- SuiteBundler is still supported, but it will not be updated with any new features.

- SuiteCloud Development Framework (SDF) is a technology that enables Admins to move customizations to and from different accounts, such as from Sandbox to Production
- Using IDEs (Integrated Development Environment) like WebStorm or VSCode, multiple customizations can be moved between accounts in the form of ACPs (Account Customization Projects)
- In the NetSuite UI, <u>Copy to Account</u> can move a single customization and its dependencies to a target account