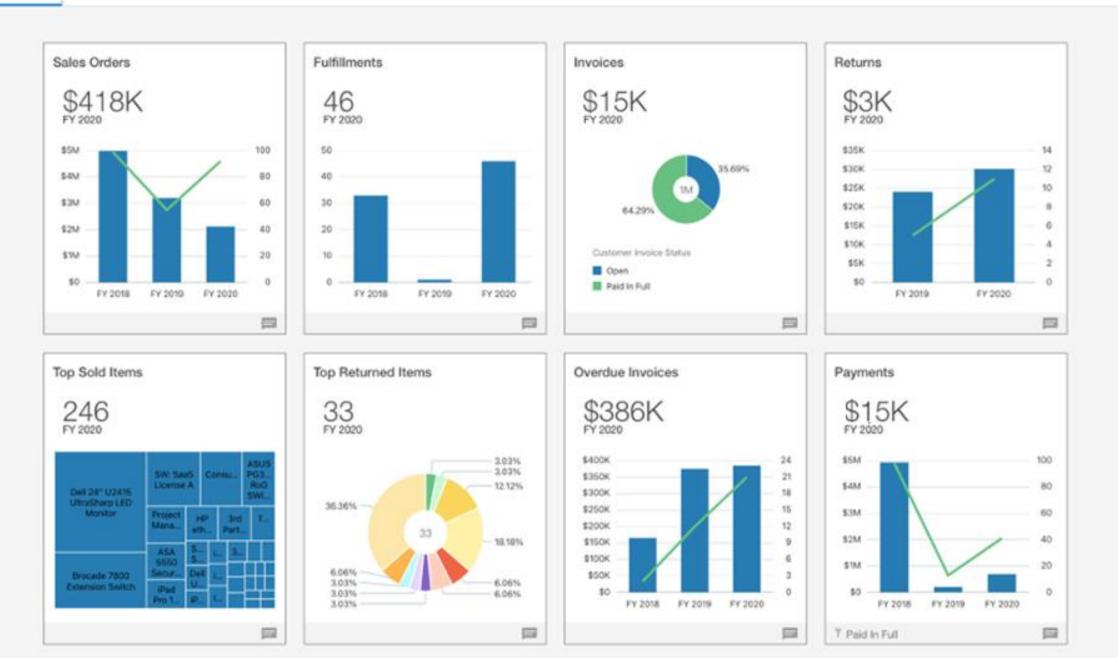

### **SuiteAnalytics Warehouse**

- Pre-Built Analytics
- Easy and Secure Data Transfer
- Combine NetSuite & Third-party Data
- Pre-built Role Based Metrics & KPIs