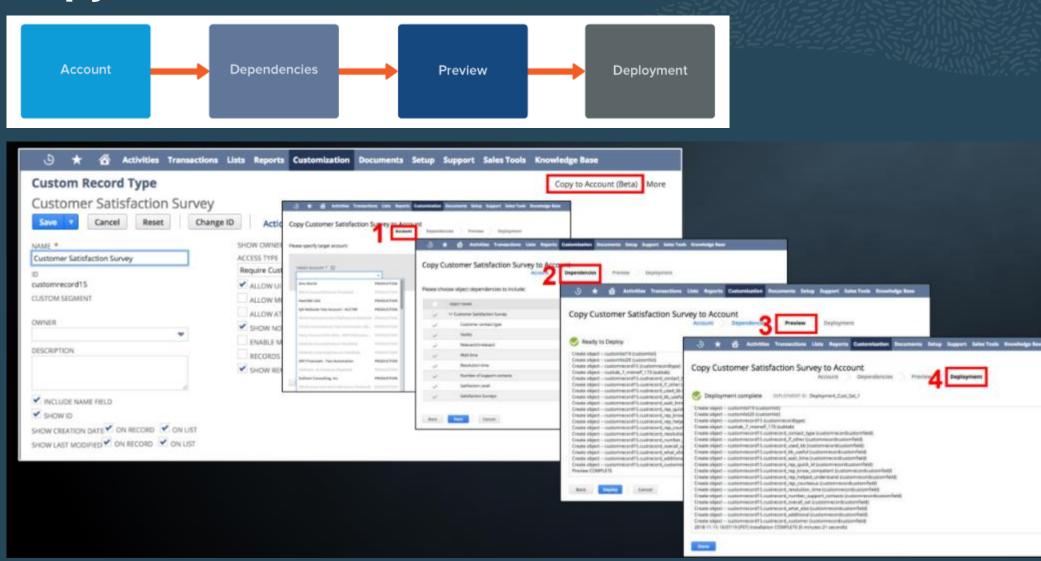

## **Copy to Account Feature**

- Copy to Account is an administrator tool that copies a custom object between your accounts.
- Use Copy to Account to select a target account, choose dependencies, select record instances to include, then preview and deploy your custom record.
- Supported by SDF
- **Examples**: Saved Searches, Custom Fields, Reports
- Use the "Copy to Account" link found in "Edit" mode
- SuiteAnswers Copy to Account Overview

## **Copy to Account Screens**

- Be sure to activate the features in BOTH Sandbox and Prod
- Some complex customizations may not be supported with "Copy To Account" feature
- "Copy To Account" link (shown) will appear in any record or customization that can be copied