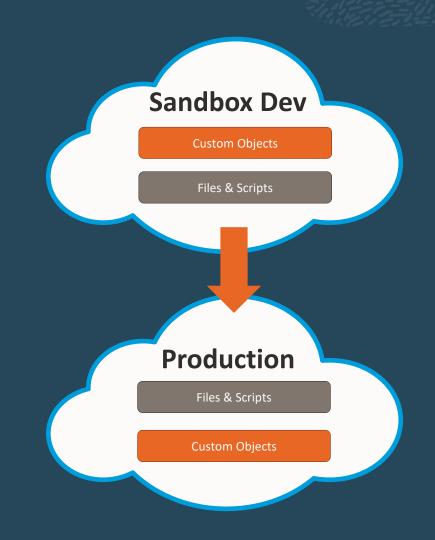

## SuiteBundler Model

Custom objects include:

- saved searches
- roles
- custom record types
- and more