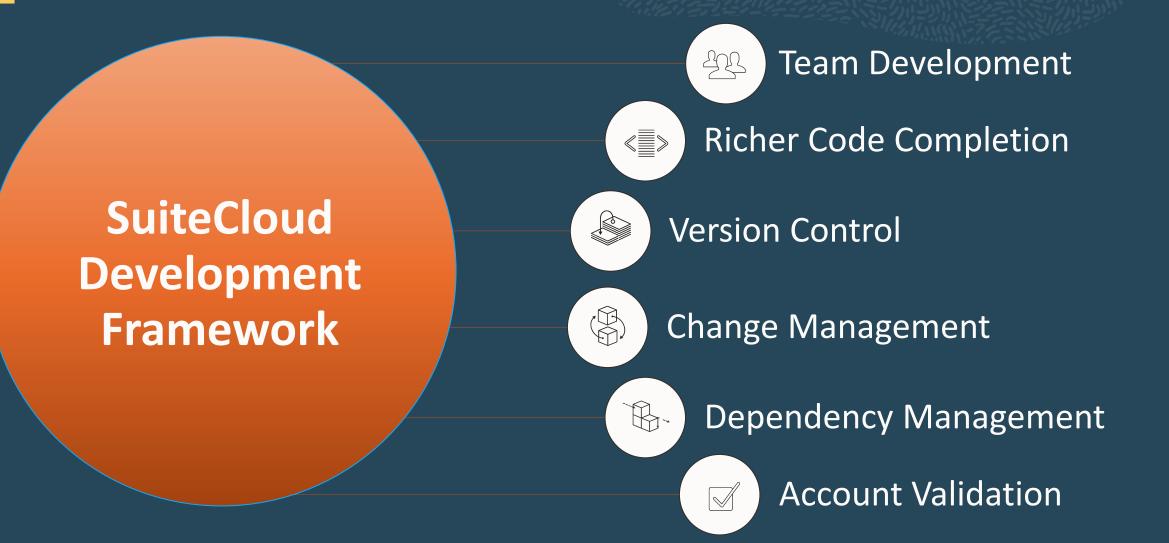

## **Benefits of SDF**

## Key Takeaways

- SuiteBundler is still supported, but it will not be updated with any new features.

- SuiteCloud Development Framework (SDF) is a technology that enables Admins to move customizations to and from different accounts, such as from Sandbox to Production
- Using IDEs (Integrated Development Environment) like WebStorm or VSCode, multiple customizations can be moved between accounts in the form of ACPs (Account Customization Projects)
- In the NetSuite UI, <u>Copy to Account</u> can move a single customization and its dependencies to a target account