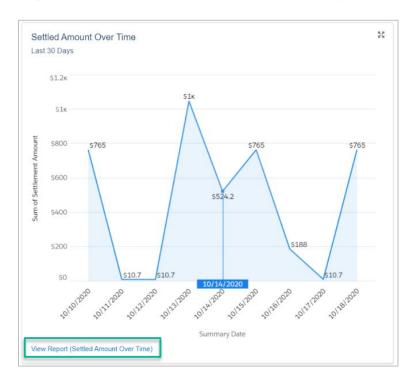

### **MERCHANTE**

The line graph below the dashboard shows your "Settled Amount Over Time." Click **View Report** below the chart to view a more detailed report.

To the left of your dashboard, you will notice a carousel of announcements. Check here regularly as we will add useful announcements such as new products and resources for your business.