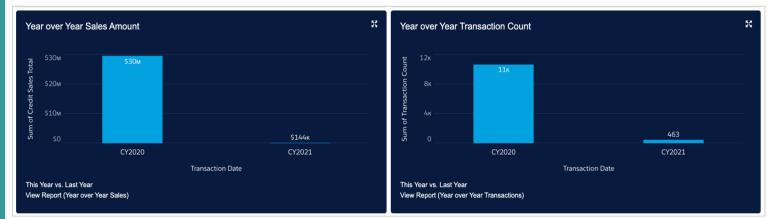

### MERCHANTE

Here your month-to-month growth rate from the last 12 months is shown, **plus** your month over month transaction count from the last 12 months.

You can also view your year over year sales amount, and your year over year transaction count from both this year and last year in the same graph.