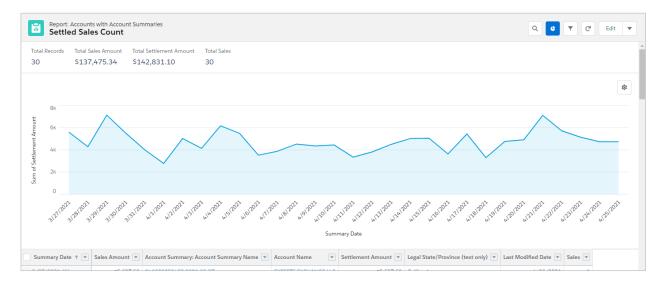

#### Your Dashboard

Below the welcome banner, front and center, is a dashboard with a quick view of your settlements data.

You can see "Total Settlements," "Settlements Count," and "Average Settlement Amount" for the last 30 days. Click **View Report** below each number to view its graph and a more detailed report, as pictured below.

The graph will display directly above its report, and it can be hidden or displayed with the **Toggle Chart** icon. By clicking the **Filters** button, you can filter the data by account, activity, and summary date.