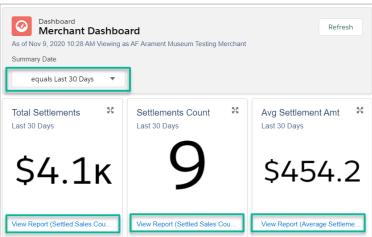

#### Your Dashboard

Below the welcome banner, front and center, is a dashboard with a quick view of your settlements data.

You can see "Total Settlements," "Settlements Count," and "Average Settlement Amount" for the last 30 days. Click **View Report** below each number to view its graph and a more detailed report, as pictured below.

The graph will display directly above its report, and it can be hidden or displayed with the **Toggle Chart** icon. By clicking the **Filters** button, you can filter the data by account, activity, and summary date.