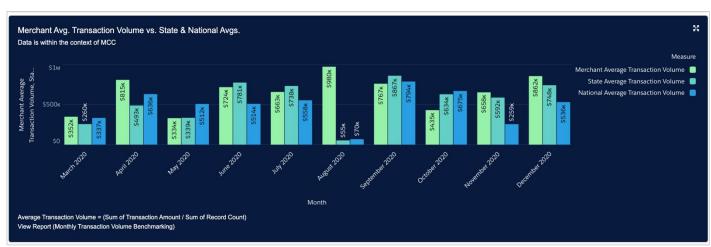

#### Merchant Average Transaction Volume vs. State & National Averages

View your monthly average transaction volume compared to industry trends, the volume is calculated as Sum of Transaction Amount/ Sum Record Count= Average Transaction Volume.