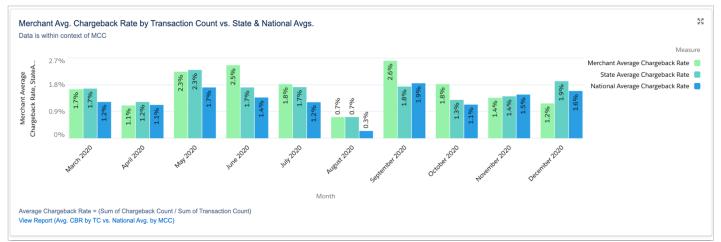

#### Merchant Average Chargeback Rate by Transaction Count

View your monthly average chargeback rates compared to industry trends, the rate is calculated as Sum of Chargeback Count/ Sum of Transaction Count= Average Chargeback rates.