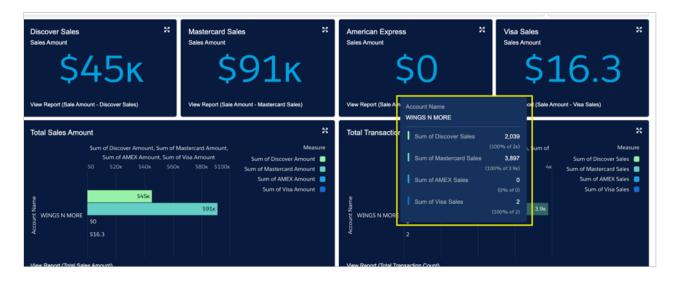

#### **Sales Amount & Transaction Counts**

Here you can view the sales amounts of each card brand in two views: Total Sales Amount and Total Transaction Count.