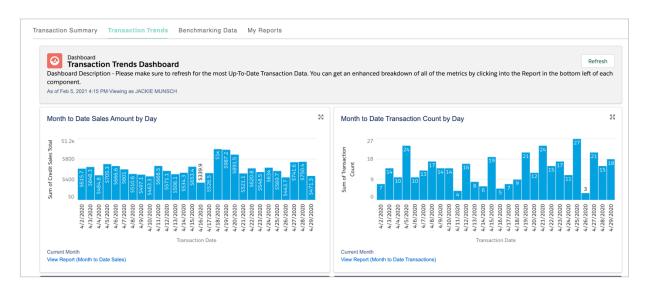

### **Transaction Trends**

The Transaction Trends page gives you a deeper look into your sales. Available graphs include Sales Amount, Transaction Count and Growth Rate, with each able to utilize a variety of date ranges. Let's go through the graphs that this dashboard has to offer.

Here you can view the month to date sales amount by day & month to date transaction counts by day from the current month.

View the year-to-date sales amount by month & year to date transaction counts by month.