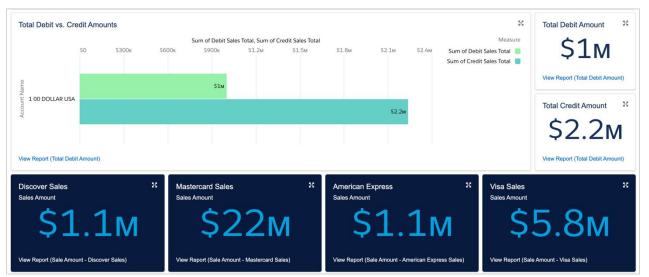

### **Transaction Summary**

The Transaction Summary page displays a variety of dashboards of your Debit and Credit Transaction Sales information. You have access to a summarized view of the Debit & Credit transactions, as well as total sales amounts for each card brand (Visa, Mastercard, etc.).

#### **Debit vs Credit Sales Amounts**