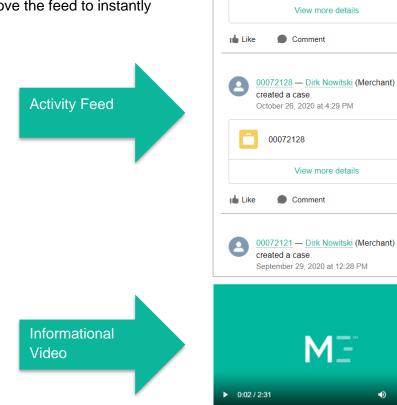

### MERCHANTE

To the right of your Dashboard, you can see an activity feed for your cases. Click on the case number in the activity feed to view more details about the case. You can also click the Filter button to filter these results by question/answer type or view all updates.

Click Contact Support above the feed to instantly create a new case.

Below the activity feed is a MerchantE informational video.

**T -**

00072130 - Dirk Nowitski (Merchant)

created a case. October 29, 2020 at 1:26 PM