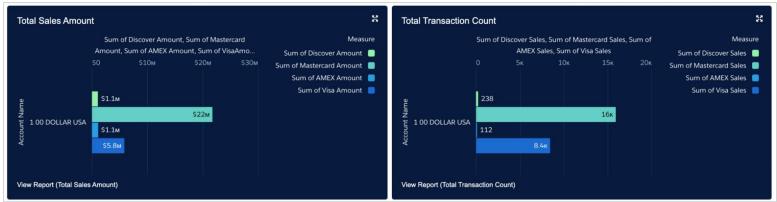

#### **Sales Amount & Transaction Counts**

Here you can view the sales amounts of each card brand in two views: Total Sales Amount and Total Transaction Count.