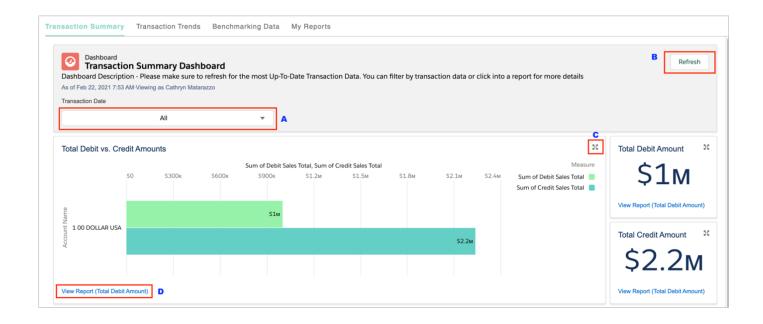

#### **Navigating Dashboards**

Before we get going into the features of each dashboard, here are some tips for navigating the visual graphs and outputs shown within Insights Hub.

On the first dashboard, which highlights elements of your Transaction Summary, you have the option to specify a date range by clicking on the down arrow under Transaction Date (A in the image below). You can select the last 7 days, last 30 days, last 3 months, this year or last year as date ranges, or all your data from the past 1 year.

At the top of each of the main three dashboards, you can click the refresh button (B) to obtain the most up-to-date available data. In the top right corner of every graph, you will see an expansion icon (C) which allows you to expand each one into a larger view. It also gives you the option to download the graph. There is also a 'view report' link (D) in the bottom left of every graph. It will show you a detailed report of that specific dashboard's data.