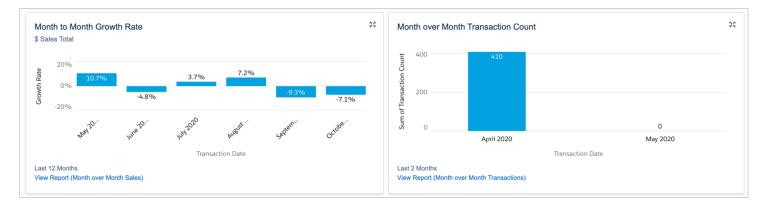

### MERCHANTE

Here your month-to-month growth rate from the last 12 months is shown, **plus** your month over month transaction count from the last 12 months.

You can also view your year over year sales amount, and your year over year transaction count from both this year and last year in the same graph.