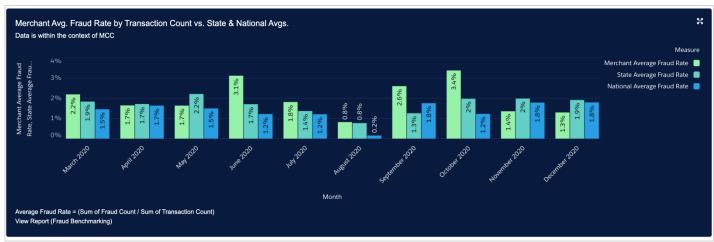

#### Merchant Average Fraud Rate by Transaction Count

View your monthly average fraud rates compared to industry trends, the rate is calculated as Sum of Fraud Count/ Sum of Transaction Count= Average Fraud rates.