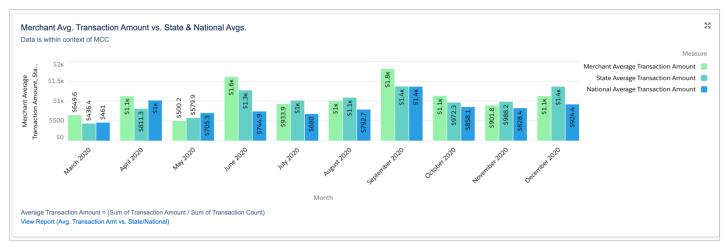

#### Merchant Average Transaction Amount vs. State & National Averages

View your monthly average transaction amounts compared to industry trends, the average is calculated as Sum of Transaction Amount/ Sum of Transaction Count= Average Transaction Amount.