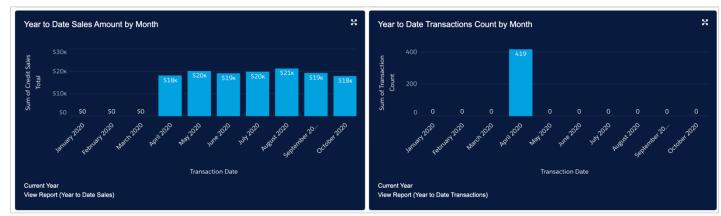

Here you can view the month to date sales amount by day & month to date transaction counts by day from the current month.

View the year-to-date sales amount by month & year to date transaction counts by month.